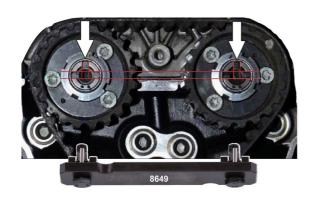

## **Camshaft Timing Tool - for Ducati**

Described as a belt roller timing tool by Ducati, the Laser 8649 timing tool is designed to hold the camshafts in their timed position while allowing the sprockets to move so ensuring the belt tension is equally set when replacing the cam belts on late model 821 to 1200cc v2 engines.

## **Additional Information**

- Applications include: Ducati 821 to 1200cc engines from 2010 to 2021.
- Ducati models covered include: Diavel 1200, Hypermotard 939 & 950, Monster 821 & 1200, Multistrada 950 & 1200, Streetfighter 848 & 1098, Superbike 848 & 1198.
- · Designed to fit in accordance with OEM instructions.
- Equivalent to OEM number 887651623.
- · Designed to hold the camshafts in alignment while setting the belt timing.