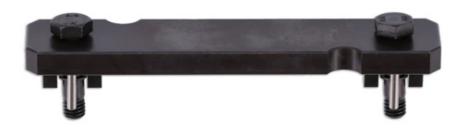

## **Camshaft Timing Tool - for Ducati**

Described as a belt roller timing tool by Ducati, the Laser 8649 timing tool is designed to hold the camshafts in their timed position while allowing the sprockets to move so ensuring the belt tension is equally set when replacing the cam belts on late model 821 to 1200cc v2 engines.

## **Additional Information**

- Applications include: Ducati 821 to 1200cc engines from 2010 to 2021.
- Ducati models covered include: Diavel 1200, Hypermotard 939 & 950, Monster 821 & 1200, Multistrada 950 & 1200, Streetfighter 848 & 1098, Superbike 848 & 1198.
- · Designed to fit in accordance with OEM instructions.
- Equivalent to OEM number 887651623.
- · Designed to hold the camshafts in alignment while setting the belt timing.